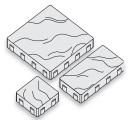

## Mezzano & Serano 6cm pavers

## **Features**

- Three-piece, one pallet system
- Chamfered/irregular edge
- Auto spacers, 1/8" joint
- Suitable for vehicular applications
- 6 x 12" Accent paver
- Available by pallet or layer

Mezzano = Slate Top

| K                         |
|---------------------------|
| All colors protected with |
| Kolorlast                 |

| Size/Na | me Dimensions          | Area (ea.)   | Weight (ea.) | Units/layer | Area/layer   | Layers | Units/pallet     | Weight/pallet |
|---------|------------------------|--------------|--------------|-------------|--------------|--------|------------------|---------------|
| Small   | 5.75 x 5.75 x 2.375" H | 0.23 sq. ft. | 6 lbs.       | 6           | 1.38 sq. ft. | -      | 60               |               |
| Medium  | 5.75 x 11.5 x 2.375" H | 0.46 sq. ft. | 13 lbs.      | 6           | 2.76 sq. ft. | 10     | 60 (97 sq. ft.)  | 2,685 lbs.    |
| Large   | 11.5 x 11.5 x 2.375" H | 0.92 sq. ft. | 25 lbs.      | 6           | 5.52 sq. ft. | -      | 60               |               |
| 6 x 12  | 5.75 x 11.5 x 2.375" H | 0.46 sq. ft. | 13 lbs.      | 21          | 9.66 sq. ft. | 10     | 210 (97 sq. ft.) | 2,780 lbs.    |