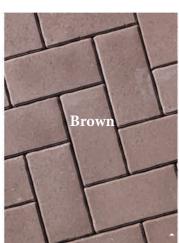

## Mezzano & Serano 6cm pavers

## **Features**

- Three-piece, one pallet system
- Chamfered/irregular edge
- Auto spacers, 1/8" joint
- Suitable for vehicular applications
- 6 x 12" Accent paver
- Available by pallet or layer

Mezzano = Slate Top