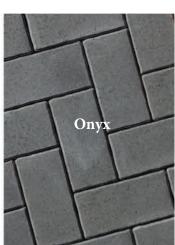

## Mezzano & Serano 6cm pavers

## **Features**

- Three-piece, one pallet system
- Chamfered/irregular edge
- Auto spacers, 1/8" joint
- Suitable for vehicular applications
- 6 x 12" Accent paver
- Available by pallet or layer

Mezzano = Slate Top