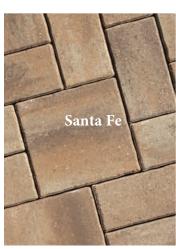

## Mezzano & Serano 6cm pavers

## **Features**

- Three-piece, one pallet system
- Chamfered/irregular edge
- Auto spacers, 1/8" joint
- Suitable for vehicular applications
- 6 x 12" Accent paver
- Available by pallet or layer

Mezzano = Slate Top