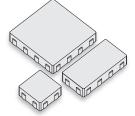

## Mezzano & Serano 6cm pavers

## **Features**

- Three-piece, one pallet system
- Chamfered/irregular edge
- Auto spacers, 1/8" joint
- Suitable for vehicular applications
- 6 x 12" Accent paver
- Available by pallet or layer

Mezzano = Slate Top

| K                         |
|---------------------------|
| All colors protected with |
| Kolorlast                 |

| Size/Na | me Dimensions          | Area (ea.)   | Weight (ea.) | Units/layer | Area/layer   | Layers | Units/pallet     | Weight/pallet |
|---------|------------------------|--------------|--------------|-------------|--------------|--------|------------------|---------------|
| Small   | 5.75 x 5.75 x 2.375" H | 0.23 sq. ft. | 6 lbs.       | 6           | 1.38 sq. ft. | -      | 60               |               |
| Medium  | 5.75 x 11.5 x 2.375" H | 0.46 sq. ft. | 13 lbs.      | 6           | 2.76 sq. ft. | 10     | 60 (97 sq. ft.)  | 2,685 lbs.    |
| Large   | 11.5 x 11.5 x 2.375" H | 0.92 sq. ft. | 25 lbs.      | 6           | 5.52 sq. ft. | -      | 60               |               |
| 6 x 12  | 5.75 x 11.5 x 2.375" H | 0.46 sq. ft. | 13 lbs.      | 21          | 9.66 sq. ft. | 10     | 210 (97 sq. ft.) | 2,780 lbs.    |