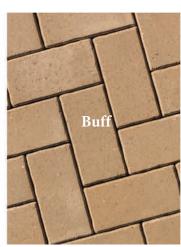

## Mezzano & Serano 6cm pavers

## **Features**

- Three-piece, one pallet system
- Chamfered/irregular edge
- Auto spacers, 1/8" joint
- Suitable for vehicular applications
- 6 x 12" Accent paver
- Available by pallet or layer

Mezzano = Slate Top