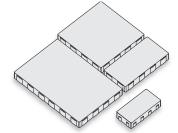

## Barrington & Minnetonka 6cm pavers

## **Features**

- Three-piece, one pallet system
- Chamfered/irregular edge
- Auto spacers, 1/8" joint
- Suitable for paths, patios, pool decks
- 6 x 12" Accent paver
- Available by pallet or layer

Minnetonka = Slate Top

| Size/Nam | e Dimensions           | Area (ea.)   | Weight (ea.) | Units/layer | Area/layer   | Layers | Units/pallet     | Weight/pallet |
|----------|------------------------|--------------|--------------|-------------|--------------|--------|------------------|---------------|
| Small    | 8 x 16 x 2.375" H      | 0.89 sq. ft. | 24.5 lbs.    | 2           | -            | -      | 20               |               |
| Medium   | 16 x 16 x 2.375" H     | 1.78 sq. ft. | 49 lbs.      | 2           | 10.2 sq. ft. | 10     | 20 (102 sq. ft.) | 3,000 lbs.    |
| Large    | 16 x 24 x 2.375" H     | 2.67 sq. ft. | 73.5 lbs.    | 2           | -            | -      | 20               |               |
|          |                        |              |              |             |              |        |                  |               |
| 6 x 12   | 5.75 x 11.5 x 2.375" H | 0.46 sq. ft. | 13 lbs.      | 21          | 9.66 sq. ft. | 10     | 210 (97 sq. ft.) | 2,780 lbs     |