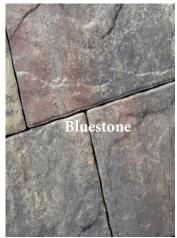

## **Features**

- Three-piece, one pallet system
- Chamfered/irregular edge
- Auto spacers, 1/8" joint
- Suitable for paths, patios, pool decks
- 6 x 12" Accent paver
- Available by pallet or layer

Minnetonka = Slate Top