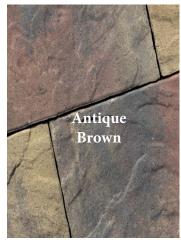

## **Features**

- Three-piece, one pallet system
- Chamfered/irregular edge
- Auto spacers, 1/8" joint
- Suitable for paths, patios, pool decks
- 6 x 12" Accent paver
- Available by pallet or layer

Minnetonka = Slate Top