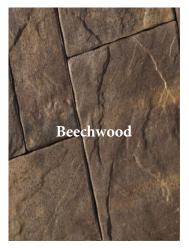

## **Features**

- Three-piece, one pallet system
- Chamfered/irregular edge
- Auto spacers, 1/8" joint
- Suitable for paths, patios, pool decks
- 6 x 12" Accent paver
- Available by pallet or layer

Minnetonka = Slate Top