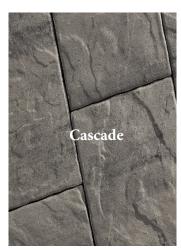

## **Features**

- Three-piece, one pallet system
- Chamfered/irregular edge
- Auto spacers, 1/8" joint
- Suitable for paths, patios, pool decks
- 6 x 12" Accent paver
- Available by pallet or layer

Minnetonka = Slate Top