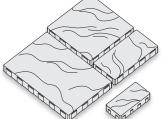

## Barrington & Minnetonka 6cm pavers

## **Features**

- Three-piece, one pallet system
- Chamfered/irregular edge
- Auto spacers, 1/8" joint
- Suitable for paths, patios, pool decks
- 6 x 12" Accent paver
- Available by pallet or layer

Minnetonka = Slate Top

| Size/Nam | e Dimensions           | Area (ea.)   | Weight (ea.) | Units/layer | Area/layer   | Layers | Units/pallet     | Weight/pallet |
|----------|------------------------|--------------|--------------|-------------|--------------|--------|------------------|---------------|
| Small    | 8 x 16 x 2.375" H      | 0.89 sq. ft. | 24.5 lbs.    | 2           | -            | -      | 20               |               |
| Medium   | 16 x 16 x 2.375" H     | 1.78 sq. ft. | 49 lbs.      | 2           | 10.2 sq. ft. | 10     | 20 (102 sq. ft.) | 3,000 lbs.    |
| Large    | 16 x 24 x 2.375" H     | 2.67 sq. ft. | 73.5 lbs.    | 2           | -            | -      | 20               |               |
|          |                        |              |              |             |              |        |                  |               |
| 6 x 12   | 5.75 x 11.5 x 2.375" H | 0.46 sq. ft. | 13 lbs.      | 21          | 9.66 sq. ft. | 10     | 210 (97 sq. ft.) | 2,780 lbs     |