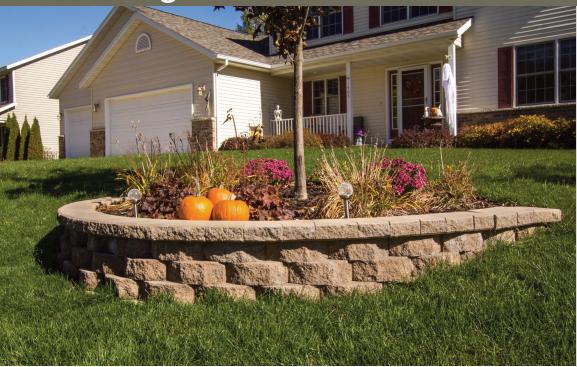

appeal, Cottage Stone™, is perfect for terraced gardens, tree rings or low retaining walls. The unique design makes it easy to create curves and shapes and also saves time by eliminating the need for cleaning courses. Once the first course has been properly installed, there is no need to worry about block position, as a rear lip on the bottom of each Cottage Stone unit ensures exact alignment.

#### It's Versatile...

Cottage Stone's unique patented design makes it easy to create curves and shapes. Plus, the radius bottom eliminates the need for cleaning courses, saving time, and hassle.

325 Alliance Place NE Rochester, MN 55906