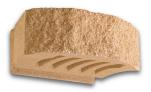

### Beveled Split

Size:  $4" \text{ H} \times 12" \text{ W} \times 8.5" \text{ D}$ Weight: 26 lbs.

### About the curved bottom?

The radius bottom of Cottage Stone eliminates the need for cleaning courses, saving time and hassle.

### It's Fast...

Cottage Stone is a mortarless and pinless wall system. A rear lip located on the under side of each Cottage Stone block ensures precise alignment and setback, eliminating guesswork and making installation easy.