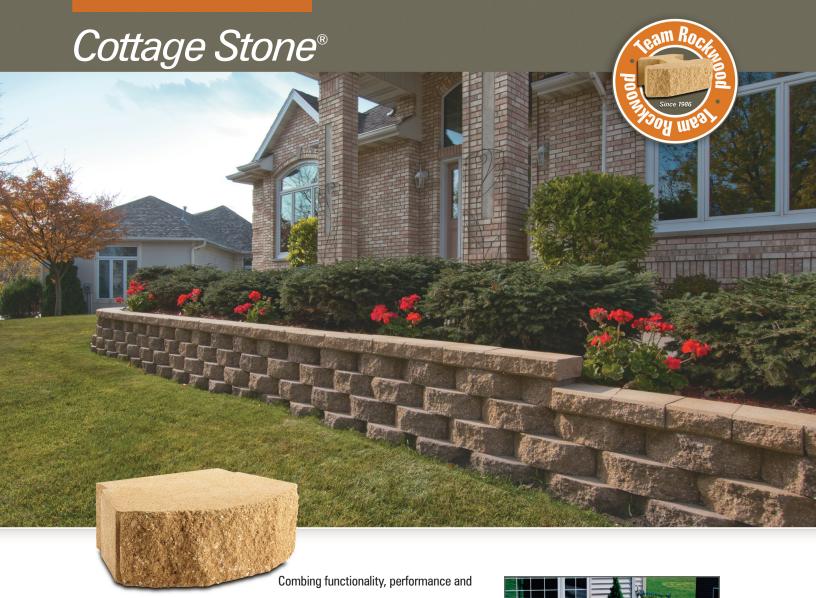

appeal, Cottage Stone™, is perfect for terraced gardens, tree rings or low retaining walls. The unique design makes it easy to create curves and shapes and also saves time by eliminating the need for cleaning courses. Once the first course has been properly installed, there is no need to worry about block position, as a rear lip on the bottom of each Cottage Stone unit ensures exact alignment.

### It's Simple...

Weighing only 26 pounds, Cottage Stone is as easy to handle, as it is to install. Its size makes it perfect for any weekend project including, but not limited to, terraced gardens, tree rings, and low retaining walls.

### It's Strong...

Consisting of high quality concrete, Cottage Stone stands up to the elements. Plus, the integrated rear lip resists soil pressure, creating a maintenance free wall for years to come.

#### It's Versatile...

Cottage Stone's unique patented design makes it easy to create curves and shapes. Plus, the radius bottom eliminates the need for cleaning courses, saving time, and hassle.

325 Alliance Place NE Rochester, MN 55906