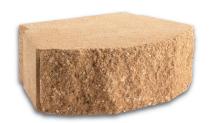

### Beveled Split

Size:  $4" \text{ H} \times 12" \text{ W} \times 8.5" \text{ D}$ Weight: 26 lbs.

### About the curved bottom?

The radius bottom of Cottage Stone eliminates the need for cleaning courses, saving time and hassle.